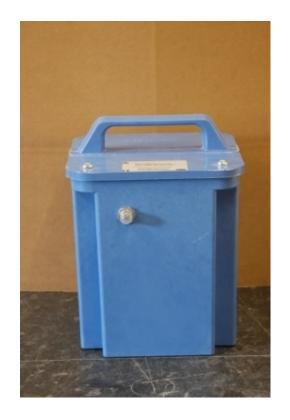

**Datasheet for: BT1631** 

**Product Type: Boating Transformers** 

1600va 230v to 230v Isolating transformer for Boats Hardwired

VA 1600 Input Voltage 230

Input Termination TB03 3way screw terminal Medium 24A

Input Current 7
amps 7
Output Voltage 230

Output Termination TB03 3way screw terminal Medium 24A

Product Case 701 Blue durable reinforced waterproof case IP67

Dimension Ht:260 W:190 L:190

Weight 12kg

Primary Protection SP10 Push to reset circuit breaker

Surge Protection SL35 30A Surge limiter

Product Type Safety Isolating transformer Conforms to EN61558-2-23 CE & RoHS

Commodity code: 851539130

**RoHS Certificate:** Airlink Transformers certifies and testifies that all the products and goods delivered and invoiced, do not contain any of the hazardous substances as mentioned in the 2011/65/EU European directives (RoHS). Particularly these products do not contain: Heavy metals such as Pb, Cd, Cr6+Bifenil Polybromurate (PBB) Ethere Difenil Polybromurate (PEDE)