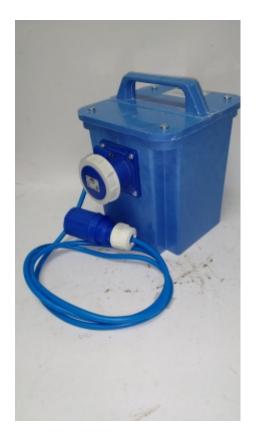

**Datasheet for: BT1642** 

**Product Type: Boating Transformers** 

1600va 230v to 230v Isolating transformer fitted with 3mt mains lead with plug & output socket

VA 1600 Input Voltage 230

Input Termination 3meter mains lead with Blue CEE plug

Input Current 7
amps 7
Output Voltage 230

Output Termination 2P+E 16amp panel mounting socket

Product Case 701 Blue Durable reinforced waterproof case IP67

Dimension Ht:260 W:190 L:190

Weight 12kg

Primary Protection SP10 Push to reset circuit breaker

Surge Protection SL35 30A Surge limiter
Product Type Safety Isolating transformer

Standard Conforms to EN61558-2-6 CE & RoHS

Commodity code: 851539130

RoHS Certificate: Airlink Transformers certifies and testifies that all the products and goods delivered and invoiced, do not contain any of the hazardous substances as mentioned in the 2011/65/EU European directives (RoHS). Particularly these products do not contain: Heavy metals such as Pb, Cd, Cr6+Bifenil Polybromurate (PBB) Ethere Difenil Polybromurate (PEDE)