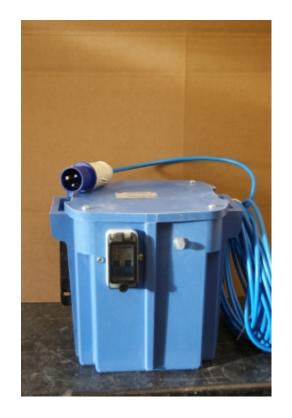

**Datasheet for: BT3240** 

**Product Type: Boating Transformers** 

3600va 230v to 230v Isolating transformer Mains lead with 16amp plug Outlet:16amp Socket with MCB protection

VA 3600 Input Voltage 230

Input Termination 10 meter mains lead with16amp Blue CEE plug

Input Current 16 amps 16 Output Voltage 230

Output Termination 2P+E 16amp panel mounting Blue socket
Product Case 801 Durable reinforced waterproof case IP67

Dimension Ht:355 L:320 W:355 (mm)

Weight 21kg

Primary Protection SP20 Push to reset circuit breaker

Secondary Protection MCB Protection

Surge Protection SL35 30A Surge limiter
Product Type Safety Isolating transformer

Standard Conforms to EN61558-2-06 CE & RoHS