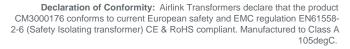

Output Termination 200mm Flexible leads 16awg

Dimension OD: 205 Ht: 110mm

Weight 17kg

Product Type Safety Isolating transformer Conforms to EN61558-2-23 CE & RoHS

Regulation 0.03

Fixing Potted centre Drilled 10mm