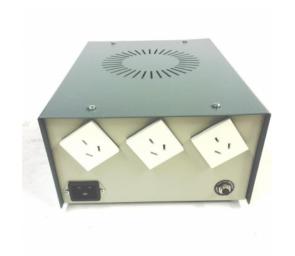

Datasheet for: CBS3000AU

**Product Type: Conditioning Balanced** 

**Power Supply** 

3000VA 240v to 240v CTE. Three Australia sockets.

VA 3000 Input Voltage 240

Input Termination IEC Mains Filter with 2mt lead & Australian 16amp plug

Input Current 13 amps 13 Output Voltage 240

Output Termination Three Australian 10amp 3pin sockets

Product Case CBS Light grey steel case
Dimension Ht:125 W:230 L:315

Weight 21kg

Primary Protection Push to reset circuit breaker SP12

Surge Protection SL35 Surge Limiter

Product Type Safety Isolating transformer Conforms to EN61558-2-23 CE & RoHS

Notes IEC Inlet with Line filter & EMC shields. 2-pole on/off switch.

Commodity code: 851539130