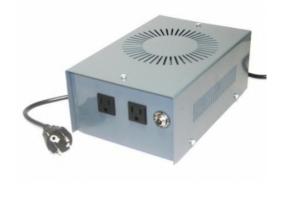

## Product Type: Conditioning Balanced Power Supply

 $1000 \mbox{VA}$  230  $\mbox{V}$  to 100  $\mbox{CTE}$  Two Japan 3 pin sockets with Schuko mains lead.

VA 1000 Input Voltage 230

Input Termination Mains lead with Schuko plug

Input Current 4.34 amps 15 Output Voltage 100

Output Termination Two Japanese 3pin sockets

Product Case USL2 Grey powder coated Steel case

Dimension Ht:120 W:190 L:260

Weight 8kg

Primary Protection Push to reset circuit breaker SP8

Surge Protection SL32 Surge Limiter

Product Type Safety Isolating transformer

Standard Conforms to EN61558-2-6 CE & RoHS

Notes IEC Inlet 2-pole switch with Line filter & EMC Shield

Commodity code: 851539130