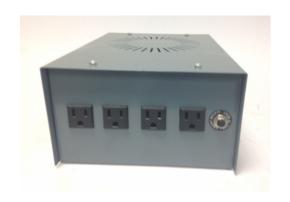

## **Product Type: Conditioning Balanced Power Supply**

1000VA 230v to 120v CTE with Four American 3 pin sockets

1000 Input Voltage 230

Input Termination IEC Mains lead with Schuko plug.

Input Current 4.34 8.33 amps Output Voltage 120

Output Termination Four American 3pin sockets

**Product Case** USL2 Grey powder coated Steel case

Dimension Ht:120 W:200 L:280

Weight 9kg

Commodity code: 851539130

Primary Protection Push to reset circuit breaker SP8

Surge Protection SL32 Surge Limiter

Product Type Safety Isolating transformer

Standard Conforms to EN61558-2-06 CE & RoHS IEC Inlet 2-pole switched with Line filter Notes

Declaration of Conformity: Airlink Transformers declare that the product USCBS1004EU conforms to current European safety and EMC regulation EN61558-2-6 (Safety Isolating transformer) CE & RoHS compliant. Manufactured to Class A 105degC.