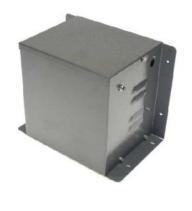

Datasheet for: AU10002

**Product Type: Enclosed autowound** 

transformers

10,000VA 0-110-415v

VA 10000 Input Voltage 415

Input Termination 3 x 8mm studs

Output Voltage 110

Product Case P5 Grey Steel case IP23
Dimension Ht:353 L: 350 W:242 (mm)

Weight 36kg

Surge Protection SL35 Surge protection

Product Type Autowound transformer Conforms to EN61558-2-13 CE & RoHS

Commodity code: 851539130

RoHS Certificate: Airlink Transformers certifies and testifies that all the products and goods delivered and invoiced, do not contain any of the hazardous substances as mentioned in the 2011/65/EU European directives (RoHS). Particularly these products do not contain: Heavy metals such as Pb, Cd, Cr6+Bifenil Polybromurate (PBB) Ethere Difenil Polybromurate (PEDE)