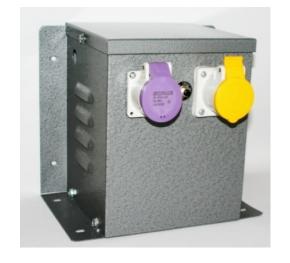

Datasheet for: WM3509

**Product Type: Enclosed isolating** 

transformers

3500VA 230v to 1x110v & 1x 24v with 16amp sockets

VA 3500

Input Voltage 230

Input Termination PA220 3way Screw terminals

Input Current 15 amps 16

Output Voltage 110v + 24v

Output Termination 1x 110v 16amp yellow sockets & 1x 24v 16amp purple socket

Product Case P4 Industrial floor/wall mounting case IP23

Dimension Ht:270 L: 338 W:215 (mm)

Weight 20kg

Primary Protection Push to reset circuit breaker SP10

Surge Protection SL35 30A Surge limitor

Product Type Safety Isolating transformer Conforms to EN61558-2-23 CE & RoHS

Regulation 0.03

Commodity code: 851539130