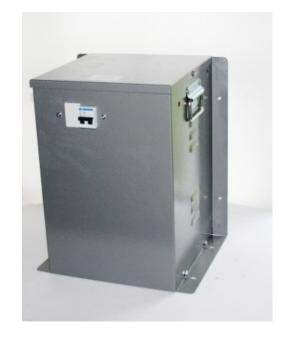

Datasheet for: WM6001

**Product Type: Enclosed isolating** 

transformers

6000VA 230v to 110v CTE Hardwired

VA 6000 Input Voltage 230 Input Termination M6 Studs Input Current 26

amps 55 Output Voltage 110v cte

Output Termination 3way M8 studs

Product Case P5 Industrial floor/wall mounting case IP23

Dimension Ht:353 L: 350 W:242 (mm)

Weight 35kg

Primary Protection MCB 2P 32amp type C Surge Protection SL35 Surge Limitor