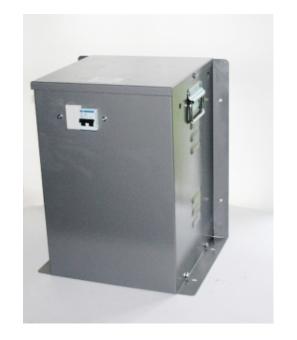

Datasheet for: WM7526

**Product Type: Enclosed isolating** 

transformers

7500VA 415v to 230v Hardwired

VA 7500
Input Voltage 415
Input Termination M6 Studs
Input Current 18
amps 32
Output Voltage 230

Output Termination Screw terminals

Product Case P6 Industrial floor/wall mounting case IP23

Dimension Ht:454 L: 384 W:305 (mm)

Weight 45kg

Primary Protection MCB 2P 18amp type C Surge Protection SL35 Surge Limitor

Product Type Safety Isolating transformer Conforms to EN61558-2-23 CE & RoHS