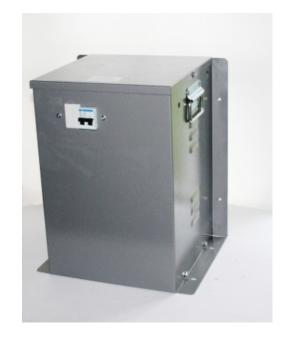

Datasheet for: WM7528

**Product Type: Enclosed isolating** 

transformers

7500VA 230v to 100v Hardwired

VA 7500
Input Voltage 230
Input Termination M6 Studs
Input Current 33
amps 75
Output Voltage 100
Output Termination M8 studs

Product Case P6 Industrial floor/wall mounting case IP23

Dimension Ht:454 L: 384 W:305 (mm)

Weight 45kg

Primary Protection MCB 2P 40amp type C Surge Protection SL35 Surge Limiter

Product Type Safety Isolating transformer Conforms to EN61558-2-23 CE & RoHS