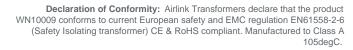

Output Voltage 230

Output Termination 3 x M6 Studs

Product Case P6 Industrial floor/wall mounting case IP23

Dimension Ht:454 L: 384 W:305 (mm)

Weight 70kg

Surge Protection SL35 Surge Limitor

Product Type Safety Isolating transformer Conforms to EN61558-2-23 CE & RoHS

Regulation 0.02

Commodity code: 851539130

RoHS Certificate: Airlink Transformers certifies and testifies that all the products and goods delivered and invoiced, do not contain any of the hazardous substances as mentioned in the 2011/65/EU European directives (RoHS).