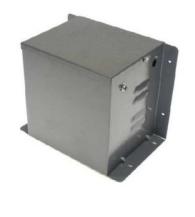

**Datasheet for: WM2415** 

**Product Type: Enclosed isolating** 

transformers

2250VA 415V to 110V CTE Hardwired

VA 2250 Input Voltage 415

Input Termination Terminal Posts

Input Current 5 amps 20.45 Output Voltage 110

Output Termination Terminal Posts

Product Case P3 Industrial floor/wall mounting case IP23

Dimension Ht:244 W:180 L:270

Weight 15kg

Primary Protection Push to reset circuit breaker SP6

Surge Protection SL32 Surge Limitor