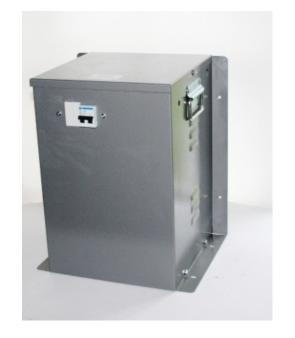

Datasheet for: WM7501

**Product Type: Enclosed isolating** 

transformers

7500VA 230v to 230v CTE Hardwired

VA 7500
Input Voltage 230
Input Termination M6 Studs
Input Current 33
amps 32
Output Voltage 230 CTE

Output Termination Screw terminals

Product Case P6 Industrial floor/wall mounting case IP23

Dimension Ht:454 L: 384 W:305 (mm)

Weight 45kg

Primary Protection MCB 2P 40amp type C Surge Protection SL35 Surge Limiter