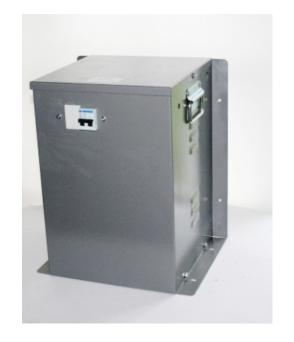

Datasheet for: WM7529

**Product Type: Enclosed isolating** 

transformers

7500VA 230v to 120v Hardwired

VA 7500 Input Voltage 230

Input Termination 3 x M6 Studs

Input Current 33 amps 62.5 Output Voltage 120

Output Termination Terminal Posts

Product Case P6 Industrial floor/wall mounting case IP23

Dimension Ht:454 L: 384 W:305 (mm)

Weight 45kg

Primary Protection MCB 2P 40amp type C Surge Protection MS35 50A Surge Limiter

Product Type Safety Isolating transformer Conforms to EN61558-2-06 CE & RoHS