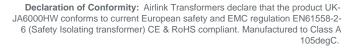

Output Termination Screw terminal 3way

Product Case P4 Grey steel case Wall/Floor mounting

Dimension Ht:270 L:338 W:215 (mm)

Weight 25kg

Primary Protection Push to reset circuit breaker SP12

Product Type Autowound transformer Conforms to EN61558-2-13 CE & RoHS