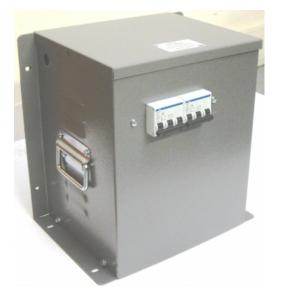

Product Case P6 Industrial floor/wall mounting case IP23

Dimension Ht:454 L: 384 W:305 (mm)

Weight 87kg

Primary Protection MCB 63A DP Type D Secondary Protection RCBO 63A 2P Type C Surge Protection SL35 Surge Limiter