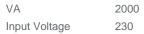

**Datasheet for: BPS2020** 

**Product Type: Standard Balanced Power** 

Supply

2000VA 230v to 230v CTE Hardwired

Input Termination Screw terminals

Input Current 8.6 amps 8.6 Output Voltage 230

Output Termination Screw terminals