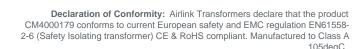

Output Termination 200mm Flexible leads 14awg

Dimension OD: 240 Ht: 100mm

Weight 26kg

Product Type Safety Isolating transformer

Standard Conforms to EN61558-2-06 CE & RoHS

Regulation 0.03

Fixing Potted centre Drilled 10mm

Commodity code: 851539130

**RoHS Certificate:** Airlink Transformers certifies and testifies that all the products and goods delivered and invoiced, do not contain any of the hazardous substances as mentioned in the 2011/65/EU European directives (RoHS). Particularly these products do not contain: Heavy metals such as Pb, Cd, Cr6+ Bifenil Polybromurate (PBB) Ethere Difenil Polybromurate (PEDE)